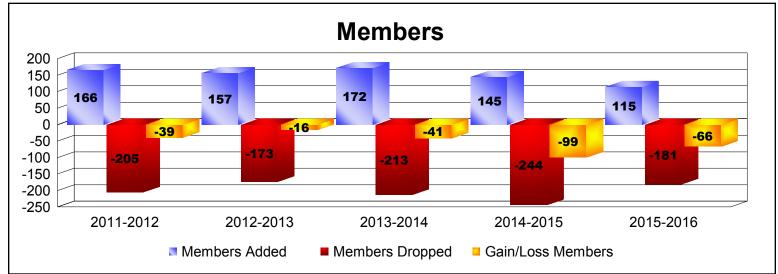

District 5 NE As of June 2016 Cumulative

| Year      | New<br>Clubs | Dropped<br>Clubs | Gain/<br>Loss<br>Clubs | New<br>Members | Charter<br>Members | Reinstate<br>Members | Transfer<br>Members | Total<br>Member<br>Added | Total<br>Members<br>Dropped | Gain/<br>Loss<br>Members |
|-----------|--------------|------------------|------------------------|----------------|--------------------|----------------------|---------------------|--------------------------|-----------------------------|--------------------------|
| 2011-2012 | 1            | -2               | -1                     | 111            | 33                 | 7                    | 15                  | 166                      | -205                        | -39                      |
| 2012-2013 | 0            | -1               | -1                     | 151            | 0                  | 3                    | 3                   | 157                      | -173                        | -16                      |
| 2013-2014 | 0            | -1               | -1                     | 164            | 0                  | 2                    | 6                   | 172                      | -213                        | -41                      |
| 2014-2015 | 0            | -2               | -2                     | 120            | 7                  | 14                   | 4                   | 145                      | -244                        | -99                      |
| 2015-2016 | 0            | 0                | 0                      | 98             | 5                  | 9                    | 3                   | 115                      | -181                        | -66                      |
| Average   | 0            | -1               | -1                     | 129            | 9                  | 7                    | 6                   | 151                      | -203                        | -52                      |