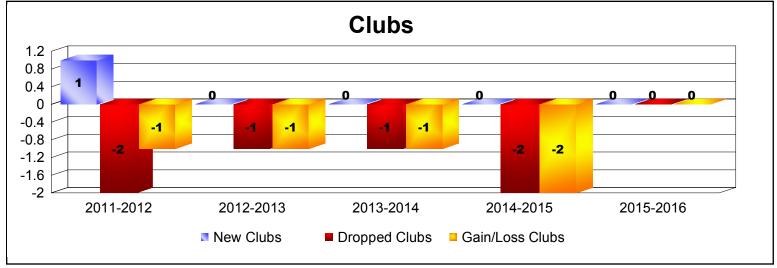

District 5 NE As of June 2016 Cumulative

| Year      | New<br>Clubs | Dropped<br>Clubs | Gain/<br>Loss<br>Clubs | New<br>Members | Charter<br>Members | Reinstate<br>Members | Transfer<br>Members | Total<br>Member<br>Added | Total<br>Members<br>Dropped | Gain/<br>Loss<br>Members |
|-----------|--------------|------------------|------------------------|----------------|--------------------|----------------------|---------------------|--------------------------|-----------------------------|--------------------------|
| 2011-2012 | 1            | -2               | -1                     | 111            | 33                 | 7                    | 15                  | 166                      | -205                        | -39                      |
| 2012-2013 | 0            | -1               | -1                     | 151            | 0                  | 3                    | 3                   | 157                      | -173                        | -16                      |
| 2013-2014 | 0            | -1               | -1                     | 164            | 0                  | 2                    | 6                   | 172                      | -213                        | -41                      |
| 2014-2015 | 0            | -2               | -2                     | 120            | 7                  | 14                   | 4                   | 145                      | -244                        | -99                      |
| 2015-2016 | 0            | 0                | 0                      | 98             | 5                  | 9                    | 3                   | 115                      | -181                        | -66                      |
| Average   | 0            | -1               | -1                     | 129            | 9                  | 7                    | 6                   | 151                      | -203                        | -52                      |